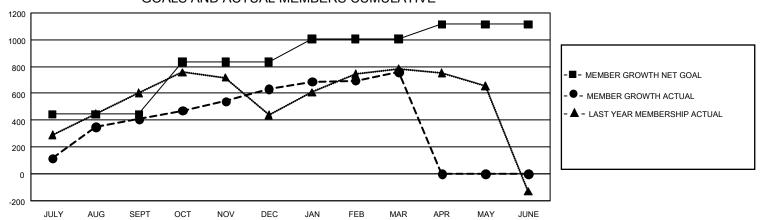

## GMT Constitutional Area 5 - E, Group N

REPORT DOES NOT INCLUDE CLUBS IN UNDISTRICTED AREAS.

| Clubs         |               |             |               | Members               |                        |                         |                                                    |  |
|---------------|---------------|-------------|---------------|-----------------------|------------------------|-------------------------|----------------------------------------------------|--|
|               | RESULTS FO    | R 2020-2021 |               | RESULTS FOR 2020-2021 |                        |                         |                                                    |  |
| QUARTER       | NEW CLUB GOAL | NEW CLUBS   | DROPPED CLUBS | QUARTER MEM           | BER GROWTH NET<br>GOAL | MEMBER GROWTH<br>ACTUAL | DROPPED<br>MEMBERS ACTUAL<br>(including transfers) |  |
| JULY/AUG/SEPT | 15            | 4           | 3             | JULY/AUG/SEPT         | 445                    | 729                     | 286                                                |  |
| OCT/NOV/DEC   | 15            | 8           | 2             | OCT/NOV/DEC           | 390                    | 609                     | 347                                                |  |
| JAN/FEB/MAR   | 15            | 1           | 2             | JAN/FEB/MAR           | 170                    | 272                     | 122                                                |  |
| APR/MAY/JUNE  | 3             | 0           | 0             | APR/MAY/JUNE          | 110                    | 0                       | 0                                                  |  |

## GOALS AND ACTUAL MEMBERS CUMULATIVE

| DROPPED CLUBS: 7 |     | 274 CLUBS OF 437 ADDED 1 OR MORE | GENDER DISTRIBUTION             |                |       |
|------------------|-----|----------------------------------|---------------------------------|----------------|-------|
|                  |     | NEW MEMBERS                      | MALE                            | 8,529 (66.60%) |       |
|                  |     |                                  | FEMALE                          | 4,277 (33.40%) |       |
| DROPPED MEMBERS  |     |                                  |                                 |                |       |
| DECEASED         | 33  | CLICK HERE FOR CUMULATIVE        | TOTAL FAMILY UNIT MEMBERS       |                | 1,534 |
| CLUB CANCELLED   | 25  | MEMBERSHIP DATA                  |                                 |                |       |
| OTHER            | 697 |                                  | FAMILY MEMBERS PAYING HALF DUES |                | 854   |
| TOTAL            | 755 |                                  |                                 |                |       |