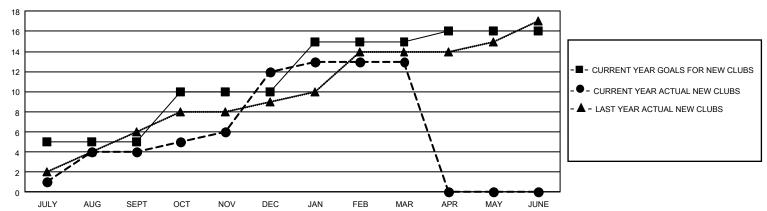

## GMT Constitutional Area 5 - E, Group N

REPORT DOES NOT INCLUDE CLUBS IN UNDISTRICTED AREAS.

| Clubs         |               |             |               | Members               |                        |                         |                                                    |  |
|---------------|---------------|-------------|---------------|-----------------------|------------------------|-------------------------|----------------------------------------------------|--|
|               | RESULTS FO    | R 2020-2021 |               | RESULTS FOR 2020-2021 |                        |                         |                                                    |  |
| QUARTER       | NEW CLUB GOAL | NEW CLUBS   | DROPPED CLUBS | QUARTER MEM           | BER GROWTH NET<br>GOAL | MEMBER GROWTH<br>ACTUAL | DROPPED<br>MEMBERS ACTUAL<br>(including transfers) |  |
| JULY/AUG/SEPT | 15            | 4           | 3             | JULY/AUG/SEPT         | 445                    | 729                     | 286                                                |  |
| OCT/NOV/DEC   | 15            | 8           | 2             | OCT/NOV/DEC           | 390                    | 609                     | 347                                                |  |
| JAN/FEB/MAR   | 15            | 1           | 2             | JAN/FEB/MAR           | 170                    | 272                     | 122                                                |  |
| APR/MAY/JUNE  | 3             | 0           | 0             | APR/MAY/JUNE          | 110                    | 0                       | 0                                                  |  |

## GOALS AND ACTUAL NEW CLUBS CUMULATIVE